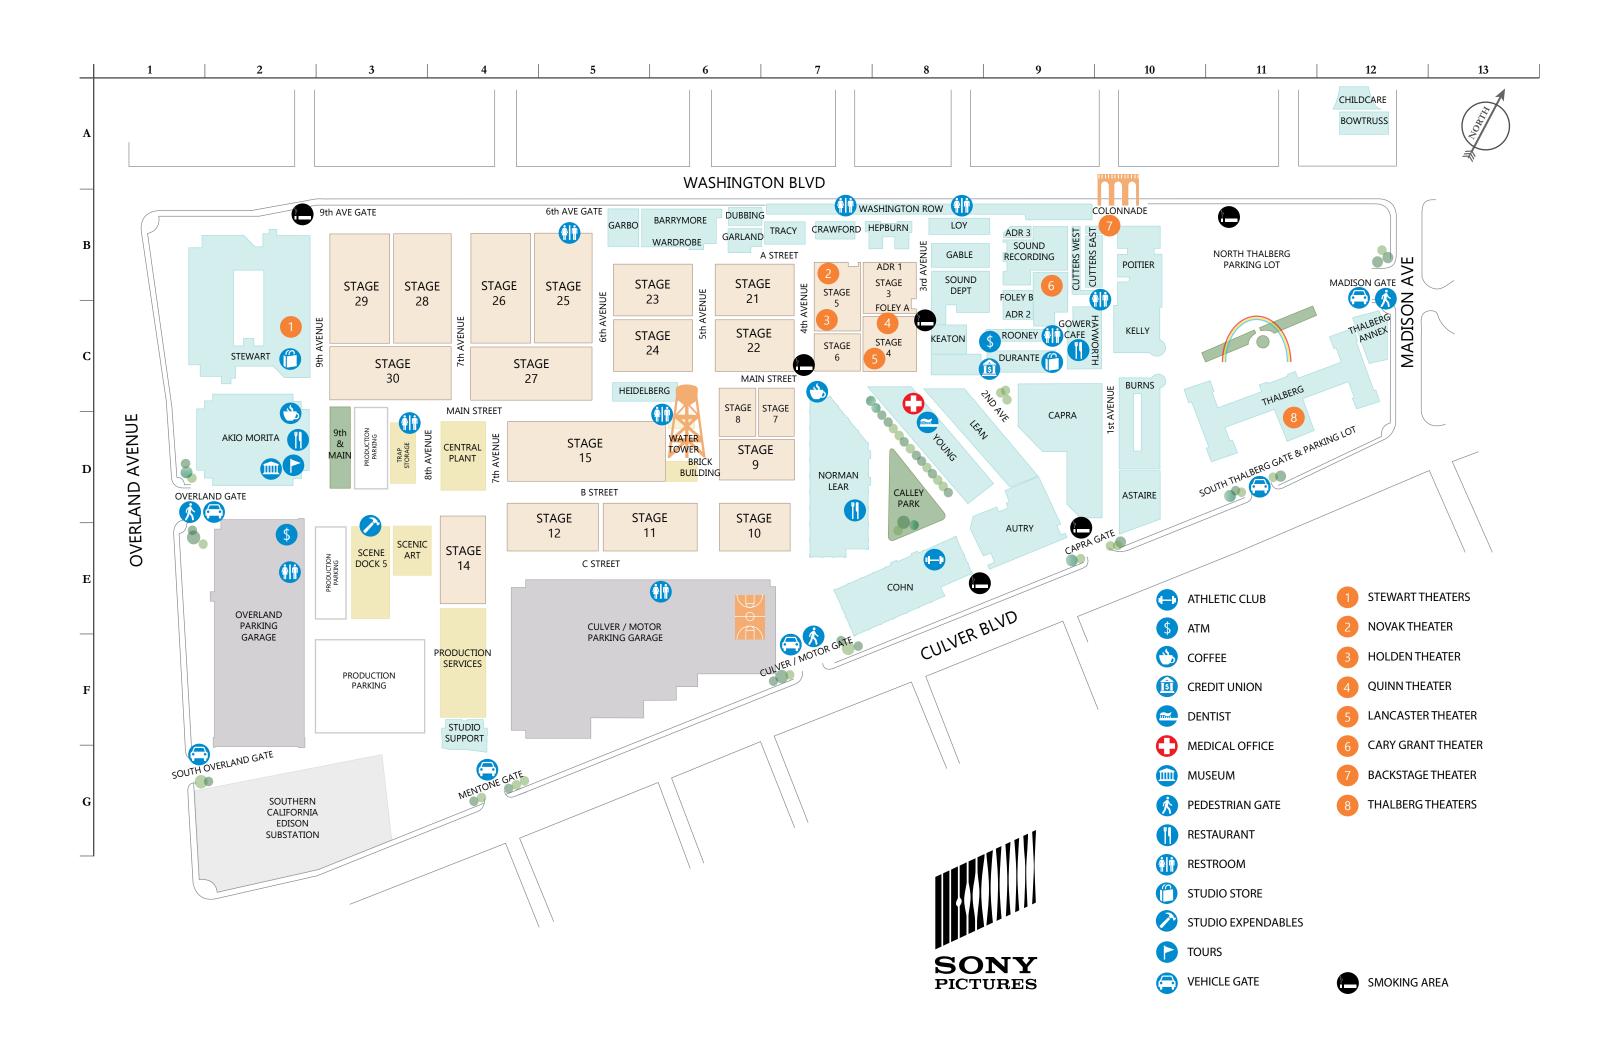

| STAC     | iES |     |
|----------|-----|-----|
|          |     |     |
| STAGE 7  |     | D-7 |
| 5171027  |     | ٠.  |
| STAGE 8  |     | D-6 |
| STAGE 9  |     | D-6 |
| STAGE 10 |     | D-6 |
| STAGE 11 | -   | D-5 |
| STAGE 12 | -   | E-5 |
| STAGE 14 |     | E-4 |
| STAGE 15 |     | D-5 |
| STAGE 21 |     | B-6 |
| STAGE 22 |     | C-6 |
| STAGE 23 |     | B-5 |
| STAGE 24 | -   | C-5 |
| STAGE 25 | -   | B-5 |
| STAGE 26 |     | B-4 |
| STAGE 27 |     | C-4 |
| STAGE 28 | -   | B-3 |
| STAGE 29 |     | B-3 |
| STAGE 30 |     | C-3 |

## OFFICE BUILDINGS ASTAIRE \_\_\_\_\_ D-10 AUTRY \_\_\_\_\_\_ E-9 BARRYMORE \_\_\_\_\_ B-6 BOWTRUSS — 10101 WASHINGTON BLVD, CULVER CITY BURNS — C-10 CAPRA — D-9 COHN — E-8 CORPORATE POINTE — 600 CORPORATE POINTE, CULVER CITY CRAWFORD B-7 DURANTE C-9 GABLE \_\_\_\_\_\_ B-8 GARBO \_\_\_\_\_\_ B-5 HEIDELBERG \_\_\_\_\_\_ C-5 KELLY \_\_\_\_\_ C-10 LEAN \_\_\_\_\_\_ D-8 LEAR, NORMAN \_\_\_\_\_ D-7 LOY \_\_\_\_\_\_\_ B-8 MORITA \_\_\_\_\_\_\_ D-2 POITIER B-10 ROONEY — C-9 STAGE 6 — C-7 STEWART — C-2 STUDIO SUPPORT — G-4 TCSOB — 9050 W. WASHINGTON BLVD, CULVER CITY THALBERG D-11 THALBERG ANNEX C-12 TRACY \_\_\_\_\_\_\_\_ B-7 YOUNG \_\_\_\_\_ D-8

## **SUPPORT & SERVICES** ATHLETIC CLUB E-8 ATM \_\_\_\_\_\_ C-9, E-2 BASKETBALL COURT (CULVER/MOTOR GARAGE ROOF) —— F-6 CARPENTRY SHOP/MILL (OVERLAND) F-2 CASHIER (KELLY) C-10 CHILD CARE 3845 CLARINGTON, CULVER CITY COFFEE BEAN AND TEA LEAF \_\_\_\_\_\_ D-7 COMMISSARY \_\_\_\_\_\_ D-2, E-7 COURIER SERVICE (STUDIO SUPPORT BUILDING) — G-4 DENTAL OFFICE (YOUNG) — D-8 FIRST ENTERTAINMENT CREDIT UNION — C-9 GOWER CAFE \_\_\_\_\_\_ D-2, C-9 GRIP DEPARTMENT (PRODUCTION SERVICES) — F-4 MEDIA SERVICES (THALBERG BASEMENT) — D-11 MAIL ROOM (STUDIO SUPPORT) G-4 MEDICAL SERVICES D-8 PRINT SHOP (STEWART) — B-2 PRODUCTION SERVICES — F-4 PRODUCTION SOUND \_\_\_\_\_\_ B-8 RICOH (THALBERG BASEMENT) — D-10 RITA HAYWORTH EVENT CENTER — C-9 SCENIC ARTS \_\_\_\_\_\_ E-3 SECURITY SERVICE CENTER (STEWART, KELLY) ————— B-2, C-10 SET LIGHTING (PRODUCTION SERVICES) F-4 SIGNS & GRAPHICS F-2 SONY PICTURES DIGITAL PRODUCTIONS — G-13 STUDIO STORE \_\_\_\_\_\_ C-9 STUDIO EXPENDABLES — E-3 STUMPTOWN COFFEE \_\_\_\_\_\_ D-2 VIDEO LIBRARY (THALBERG BASEMENT) — D-10 WATER TOWER — D-6 WARDROBE — B-6

## POST PRODUCTION FACILITIES ANTHONY QUINN THEATER (STAGE 4) C-8 BACKSTAGE THEATER B-9 BURT LANCASTER THEATER (STAGE 4) — C-8 CARY GRANT THEATER B-9 DUBBING 6 (SOUND DEPARTMENT) B-8 DUBBING 7 (SOUND DEPARTMENT) — B-8 DUBBING 11 (SOUND DEPARTMENT) B-8 DUBBING 12 (SOUND DEPARTMENT) B-8 DUBBING 15 \_\_\_\_\_\_ B-6 DUBBING 17 (STAGE 3) \_\_\_\_\_ B-8 KIM NOVAK THEATER (STAGE 5) \_\_\_\_\_\_\_ B-7 STEWART BUILDING THEATERS (21, 22, 23, & 24) \_\_\_\_\_\_\_ B-2 THALBERG BUILDING THEATERS (A, B, C, D, E, & F) — D-11 WILLIAM HOLDEN THEATER (STAGE 5) C-8 POST PRODUCTION SERVICES ADR 1 (STAGE 3) \_\_\_\_\_ B-8 ADR 2 \_\_\_\_\_\_ C-9 BARBRA STREISAND SCORING STAGE (SOUND) B-9 FOLEY C (CUTTERS ALLEY WEST) B-9 POST MEDIA CENTER — C-7 SHIPPING & RECEIVING (SOUND) B-7 **EDITING ROOMS**AUTRY (596-640) \_\_\_\_\_\_ E-9 AUTRY (1003-1046) \_\_\_\_\_\_ E-9 CUTTERS ALLEY WEST (432-440) B-9

WASHINGTON ROW (101-239) \_\_\_\_\_\_\_ B-7,8,9

## PARKING & GATES

| CAPRA LOT————————————————————————————————————            | E-9  |  |
|----------------------------------------------------------|------|--|
| CULVER / MOTOR PARKING STRUCTURE                         |      |  |
| NORTH THALBERG LOT —                                     |      |  |
| OVERLAND PARKING STRUCTURE —————                         | E-2  |  |
| SOUTH THALBERG LOT —                                     | D-12 |  |
|                                                          |      |  |
|                                                          |      |  |
|                                                          |      |  |
| GATES                                                    |      |  |
| 6TH AVENUE GATE ————————————————————————————————————     | B-5  |  |
| 9TH AVENUE GATE ————————————————————————————————————     | B-3  |  |
| CAPRA GATE ————                                          | E-9  |  |
| COLONNADE WALL —————                                     | B-10 |  |
| CULVER / MOTOR GATE ———————————————————————————————————— | F-7  |  |
| MADISON GATE —————                                       | B-12 |  |
| MENTONE GATE ————————————————————————————————————        | G-4  |  |
| OVERLAND GATE ————                                       | D-2  |  |
| SOUTH THALBERG GATE ———————                              | D-11 |  |
| SOUTH OVERLAND GATE —————                                | G-2  |  |
|                                                          |      |  |
|                                                          |      |  |
|                                                          |      |  |

A SMOKE FREE ZONE EXISTS IN THE PEDESTRIAN PATHWAY ALONG MAIN STREET FROM THE MADISON GATE TO 4TH AVENUE, AS WELL AS THE PARK AND PEDESTRIAN PATHWAYS IN FRONT OF THE CULVER PARKING STRUCTURE, NORMAN LEAR AND COHN BUILDINGS. ASH URNS ARE PLACED OUTSIDE THE STAGES AND AROUND THE BACK-LOT SO THAT SMOKING MAY TAKE PLACE AT A MINIMUM DISTANCE OF 20 FEET FROM ALL ENTRY DOORS.